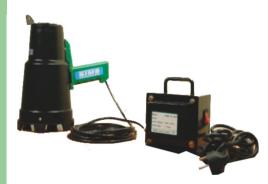

## Suvidha Inspection Methods and Systems

SIMS – UV 100F with its tough aluminum housing, is designed for rugged use. It give optimum performance with Koop-Glass filter. The safety bezel prevents accidental damage to the filter and bulb. A silent fan for force cooling is provided to keep the housing and handle cool. It has a comfortable grip and concealed cable connection.

## **UV Black Light**

Model:

**SIMS - UV 100F** 

Plot #84, Reddy Colony Near Chakripuram 'X' Roads Kushaiguda Hyderabad 500 062 Tel: 040 65792125

Mob: 92465 66029/94400 66029 Email: sims\_ndt@yahoo.co.in www.simsndt.com

## Salient Features

- ✓ Optimum Performance with Koop-Glass filter
- ✓ Cool to touch on the housing and handle
- ✓ Safety bezel prevents accidental damage to filter & bulb
- ✓ Tough aluminum housing for rugged use
- ✓ Comfortable grip with concealed cable
- ✓ Silent fan for forced cooling